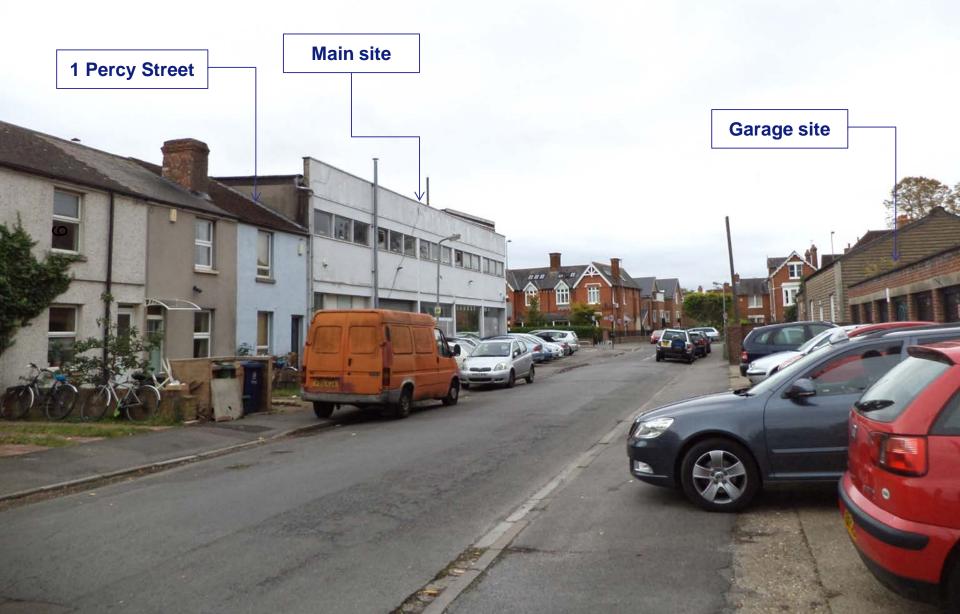

eld in public but it is not a public meeting.
- Members of the public can speak to the committee for or against applications on the
  agonda for up to five minutes
- $\omega$  agenda for up to five minutes.
- If you wish to speak, you must register before the meeting starts. You can ask the clerk to add your name to the speakers' list if you did not register beforehand.
- Information on meeting protocol and conduct at the committee is set out in the Code of Practice in the agenda. Copies are available.





#### View of main site at Percy Street junction



#### **View of rear of main site from Charles Street**

300 H HH



ישכשכי

#### **View into site from Charles Street**





### View from Iffley Road looking down Percy Street



### View from Percy Street looking towards Iffley Road





## **View from Harold Hicks Place**









www.oxford.gov.uk



#### Site-wide ground floor plan – proposed



#### Main site – proposed first floor



### Main site – proposed second floor



## Main site – proposed third floor



#### Main site – landscape plan



#### **Garage site – proposed floor plans**



### **Iffley Road elevation**







### **Rear elevations – proposed**

#### **Rear Iffley Road elevation**



#### Internal courtyard elevation



### **Elevations – proposed**

#### **Percy Street elevation**



#### **Charles Street elevation**



### **Garage site elevations – proposed**

ty indigit



# Visualisation – Iffley Road



# Visualisation – Percy Street