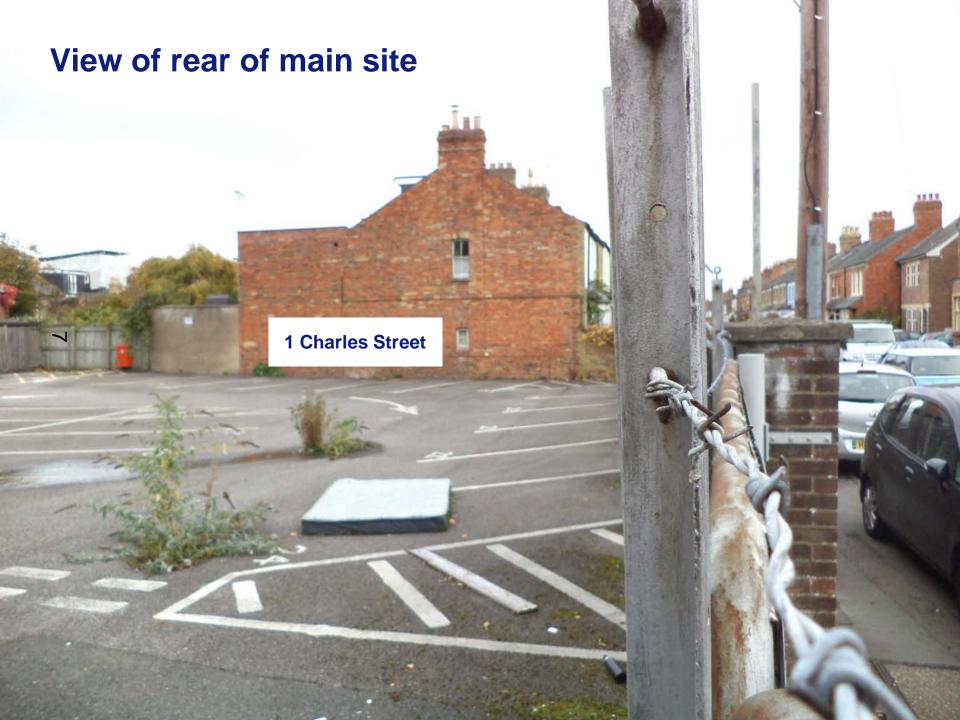

# Welcome to the West Area Planning Committee

- This planning committee meeting is held in public but it is not a public meeting.
- Members of the public can speak to the committee for or against applications on the
  agonda for up to five minutes
- $\omega$  agenda for up to five minutes.
- If you wish to speak, you must register before the meeting starts. You can ask the clerk to add your name to the speakers' list if you did not register beforehand.
- Information on meeting protocol and conduct at the committee is set out in the Code of Practice in the agenda. Copies are available.





#### View of main site at Percy Street junction



#### **View of rear of main site from Charles Street**

300 H HH



ישכשכי

#### **View into site from Charles Street**





### View from Iffley Road looking down Percy Street



### View from Percy Street looking towards Iffley Road





## **View from Harold Hicks Place**









www.oxford.gov.uk



#### Site-wide ground floor plan – proposed



#### Main site – proposed first floor



### Main site – proposed second floor



## Main site – proposed third floor



#### Main site – landscape plan



#### **Garage site – proposed floor plans**



### **Iffley Road elevation**







### **Rear elevations – proposed**

#### **Rear Iffley Road elevation**



#### Internal courtyard elevation



### **Elevations – proposed**

#### **Percy Street elevation**



#### **Charles Street elevation**



### **Garage site elevations – proposed**

ty indigit



# Visualisation – Iffley Road



# Visualisation – Percy S