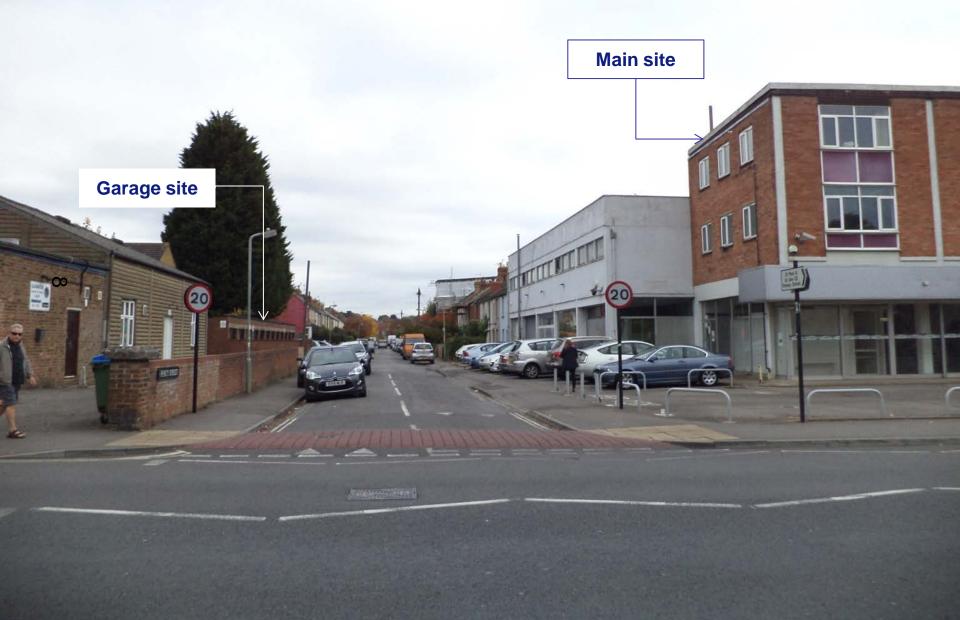

Planning Committee

- This planning committee meeting is held in public but it is not a public meeting.
- Members of the public can speak to the committee for or against applications on the
  agonda for up to five minutes
- $\omega$  agenda for up to five minutes.
- If you wish to speak, you must register before the meeting starts. You can ask the clerk to add your name to the speakers' list if you did not register beforehand.
- Information on meeting protocol and conduct at the committee is set out in the Code of Practice in the agenda. Copies are available.





#### View of main site at Percy Street junction



#### **View of rear of main site from Charles Street**

300 H HH



ישכשכי

#### **View into site from Charles Street**





### View from Iffley Road looking down Percy Street



### View from Percy Street looking towards Iffley Road





## **View from Harold Hicks Place**









www.oxford.gov.uk



#### Site-wide ground floor plan – proposed



#### Main site – proposed first floor



### Main site – proposed second floor



## Main site – proposed third floor



#### Main site – landscape plan



#### **Garage site – proposed floor plans**



### **Iffley Road elevation**







### **Rear elevations – proposed**

#### **Rear Iffley Road elevation**



#### Internal courtyard elevation



### **Elevations – proposed**

#### **Percy Street elevation**



#### **Charles Street elevation**



### **Garage site elevations – proposed**

ty indigit



# Visualisation – Iffley Road



# Visualisation – Percy Street